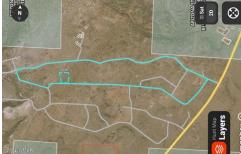

## County Road 8620, Concho, AZ 85924

- » MLS #: 253145
- » Land | Lot: 6.64 acres
- » Unit 1, Phase 1, Lot 81, electricity at the lot line
- » Gently sloping lot offers multiple building sites
- » Plenty of room for family and livestock
- » More Info: CountyRoad8620Lot81.lsForSale.com

## \$ 35,000

Come make your home in the beautiful Windsor Valley Ranch! Very nice, currently off-grid parcel, with electric at the lot line. Mostly level with gentle sloping toward the road. Mixed vegetation with juniper, high desert scrub, and meadow grasses. More than enough locations for your home and livestock. (no pigs - CC&Rs) Semi remote living with easy car access and nice privately maintained roads. About 25 miles to Show Low.