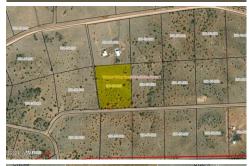

## County Road 8620, Concho, AZ 85924

- » MLS #: 253145
- » Land | Lot: 6.64 acres
- » Unit 1, Phase 1, Lot 81, electricity at the lot line
- » Gently sloping lot offers multiple building sites
- » Plenty of room for family and livestock
- » More Info: CountyRoad8620Lot81.lsForSale.com

## \$ 35,000

Come make your home in the beautiful Windsor Valley Ranch! Very nice, currently off-grid parcel, with electric at the lot line. Mostly level with gentle sloping toward the road. Mixed vegetation with juniper, high desert scrub, and meadow grasses. More than enough locations for your home and livestock. (no pigs - CC&Rs) Semi remote living with easy car access and nice privately maintained roads. About 25 miles to Show Low.